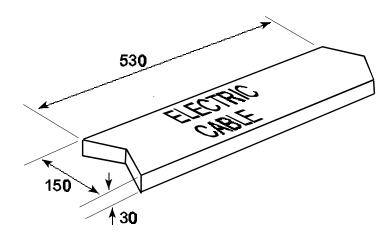

## **Interlocking Tiles**

Very limited space is available for underground services, which are becoming more and more congested. Wherever cables are buried, extra protection is afforded by the use of interlocking cable tiles. When laid above the cables the tiles also act as a warning to others that may be excavating in close proximity. The tiles are available in both concrete or glass fibre with the legend "ELECTRIC CABLE" and, interlock when laid end to end.

N.B. sizes shown are nominal