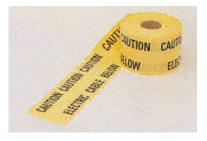

## **Cable Warning Tape**

As an additional measure tape may be laid in the trench, typically 150mm above the cable tiles. BAC Warning Tape is available in English as standard and is also available in English/Arabic. (Special orders in any other language can be arranged).

| Text             | Text and Colour                                                       | Width  | Length (per roll) |
|------------------|-----------------------------------------------------------------------|--------|-------------------|
| English          | CAUTION CAUTION CAUTION ELECTRIC CABLE BELOW                          | 150 mm | 365 m             |
| English / Arabic | ا چَذْرُ الْمُوَّتْ كَهُرِيبًا مِسْعُ<br>CAUTION-ELECTRIC CABLE BELDW | 150 mm | 365 m             |