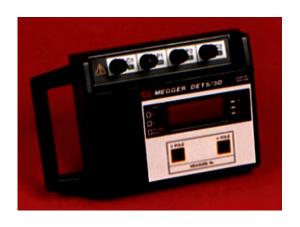

#### DET5/4D & DET5/4R EARTH TESTERS

# DET5/4D

Three/four terminal instrument with extended measurement capability for larger earth systems – battery powered. Earth Resistance Range: 0.01 to 19.99k auto-ranging. Power supply: 6 x 1.5 V AA alkaline cells.

## DET5/4R

As DET5/4D, powered by rechargeable battery. Earth Resistance Range: to 0.01 to 19.99k autoranging. Rechargeable from 100/120V, 220/240V