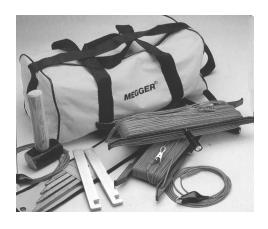

### **ACCESSORIES**

Available as an optional extra is an **Earth Testing Kit**, which comprises:

- Four earth pins in storage wallet.
- Two pin removal tools.
- Lump hammer.
- Two 30 metre lengths of wire on winders complete with clips.
- Two 3 metre lengths of wire.
- Carry bag.