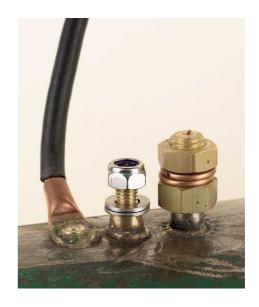

### **CABLE LUGS FOR DIRECT PINS**

BAC cable lugs are specially manufactured in annealed copper for pin brazing.

Technical Datasheet 5.1-2 Page 1 of 1