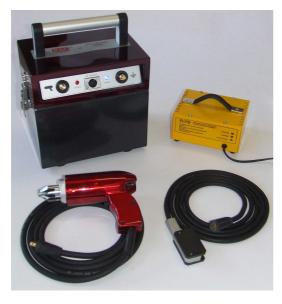

# **PIN BRAZING - EASYBOND UNIT**

The Easybond unit is suitable for all types of installation and maintenance work. It is primarily for the user who needs a simple, rugged and low cost machine. The unit is portable and easy to transport.

### An Easybond unit consists of:

- Easybond Gun
- Earth Cable
- Grinder (optional)
- Battery Pack (the batteries are sealed to prevent acid spill) and Battery Charger
- Attache Case for the Gun, Earth Cable and Grinder

| Weight                          | 30 kg                                             |
|---------------------------------|---------------------------------------------------|
| Capacity                        | 15 standard brazes per charge (can be increased   |
|                                 | 5 fold if charged "in-vehicle" between work sites |
| Braze Time                      | 1.5 – 2 seconds                                   |
| Operating Temperature of Solder | 610 °C – classified as hard soldering             |
| Battery Pack                    | VRLA – non-spillable lead acid                    |
| Battery Voltage                 | 36 V DC                                           |
| Battery Charger                 | Mains Charger 240 V or 110 V AC                   |
|                                 | In Vehicle Charger 12 V DC                        |
| Recharge time                   | 2 hours (mains AC)                                |
| Earthing Device (return)        | Magnetic type                                     |
| Conforms to "CE" Regulations    | BS EN 50081-2 and BS EN 50082-2                   |
| Pin Brazing Process conforms to | BS 4515:1996                                      |